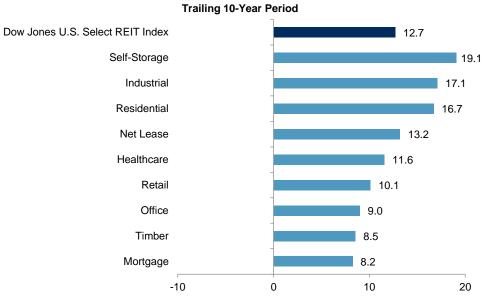

#### PERFORMANCE VARIATION OF REIT SECTORS

REIT sectors exhibited significant performance differentation over the shortand long-term periods studied (see Exhibit 2). Variation in returns across sectors increased significantly in recent years. Retail REITs REIT sectors exhibited significant performance differentation over the short- and long-term periods studied.

underperformed considerably due to the shift toward online shopping, while certain specialty sectors such as tower and data center delivered exceptional returns. One of the primary beneficiaries of the shift to online shopping were industrial REITs, which have been near the top of the sector leader board. Tower REITs benefited from strong demand for infrastructure to support rapidly growing wireless data usage, while data center REITs boomed from the growing need for high-quality space to store IT infrastructure such as servers and other computing equipment.

**Exhibit 2: REIT Sector Returns (%)** 

Retail REITs underperformed due to the shift toward online shopping...

...while certain specialty sectors such as tower and data center delivered exceptional returns.

Source: S&P Dow Jones Indices LLC. Data as of Sept. 30, 2019. Past performance is no guarantee of future results. Charts are provided for illustrative purposes. Specialty REITs are currently excluded from the Dow Jones U.S. Select REIT Index. Calculations are based on Dow Jones Composite REIT sectors except for tower, data center, and timber, which are not currently categorized within the DJ Composite REIT hierarchy, and therefore have been calculated on a custom basis for research purposes.