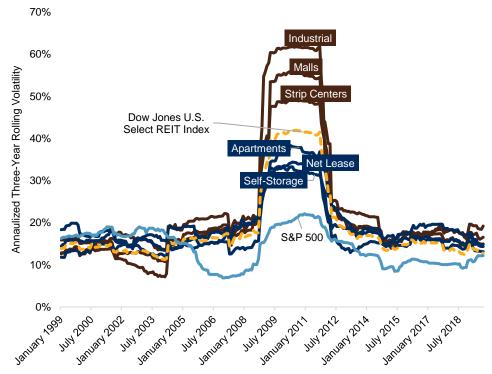

#### VOLATILITY VARIES AMONG DIFFERENT REIT SECTORS

Historically, REITs exhibited modestly higher volatility compared with the broader U.S. equity market, with the exception of the Global Financial Crisis (GFC) period when REITs experienced exceptionally high volatility.

Exhibit 5 illustrates the annualized three-year rolling volatility of the S&P 500, the Dow Jones U.S. Select REIT Index, and the most- and least-volatile REIT sectors. Outside of the GFC period, volatilities of different REIT sectors were generally within a close range. During the GFC, certain sectors such as industrial, malls, and strip centers experienced high volatility, while apartments, net lease, and self-storage REITs had much lower volatility. We attribute the difference largely to the more cyclical nature of the retail and industrial sectors. The volatility of the net lease sector was also buffered by these companies' high dividend yields linked to lengthy lease terms.

Outside of the GFC period, volatility of different REIT sectors was generally in a similar range.

**Exhibit 5: Three-Year Rolling Volatility of REIT Sectors** 

The volatility of the net lease sector was also buffered by these companies' high dividend yields linked to lengthy lease terms.

Source: S&P Dow Jones Indices LLC. Data from January 1999 to September 2019. Past performance is no guarantee of future results. Chart is provided for illustrative purposes.