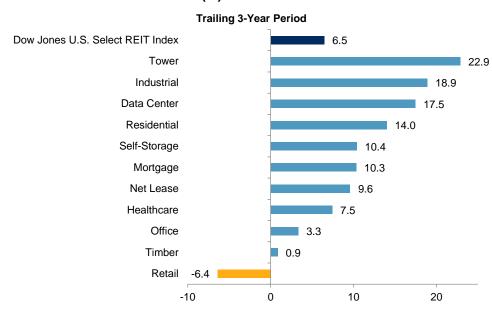

#### PERFORMANCE VARIATION OF REIT SECTORS

REIT sectors exhibited significant performance differentation over the shortand long-term periods studied (see Exhibit 2). Variation in returns across sectors increased significantly in recent years. Retail REITs REIT sectors exhibited significant performance differentation over the short- and long-term periods studied.

underperformed considerably due to the shift toward online shopping, while certain specialty sectors such as tower and data center delivered exceptional returns. One of the primary beneficiaries of the shift to online shopping were industrial REITs, which have been near the top of the sector leader board. Tower REITs benefited from strong demand for infrastructure to support rapidly growing wireless data usage, while data center REITs boomed from the growing need for high-quality space to store IT infrastructure such as servers and other computing equipment.

**Exhibit 2: REIT Sector Returns (%)** 

Retail REITs underperformed due to the shift toward online shopping...

...while certain specialty sectors such as tower and data center delivered exceptional returns.

Source: S&P Dow Jones Indices LLC. Data as of Sept. 30, 2019. Past performance is no guarantee of future results. Charts are provided for illustrative purposes. Specialty REITs are currently excluded from the Dow Jones U.S. Select REIT Index. Calculations are based on Dow Jones Composite REIT sectors except for tower, data center, and timber, which are not currently categorized within the DJ Composite REIT hierarchy, and therefore have been calculated on a custom basis for research purposes.