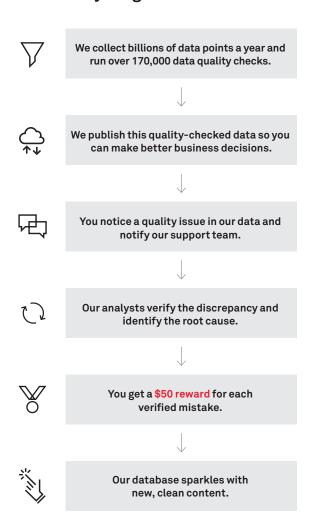

#### Tell us when we've missed the mark

If you find a qualifying data omission or discrepancy in our corporate, market or financial information, we want to be the first to know about it. We run over 170,000 automated data quality checks, and content is reviewed multiple times before publishing. If something seems off in our data, please let us know.

## \$50 rewards for verified data mistakes and omissions

We offer clients a \$50 reward for each data quality issue that is successfully validated. For each data discrepancy that is verified, you can choose to receive the reward in one of two ways:

#### We take your feedback seriously

To report a data discrepancy and participate in our Quality Program, contact our support team at support.ciqpro@spglobal.com.

#### The Quality Program from Start to Finish